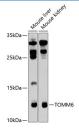

### Data

Western blot analysis of extracts of various cell lines using

TOMM6 Polyclonal Antibody at 1:1000 dilution.

Observed-MV:13 kDa Calculated-MV:8 kDa