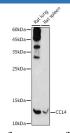

# Data

Western blot analysis of extracts of various cell lines using

CCL4 Polyclonal Antibody at 1:1000 dilution.

Observed-MW:12 kDa Calculated-MW:10 kDa