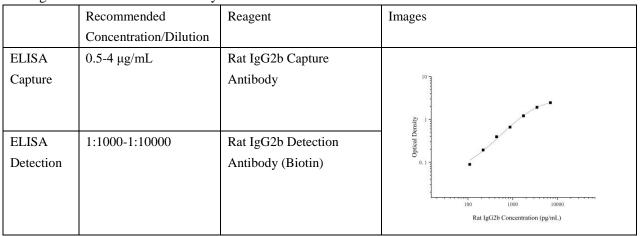

### **Applications**

Rat IgG2b Sandwich ELISA Assay:

Note: This standard curve is only for demonstration purposes. A standard curve should be generated for each assay!