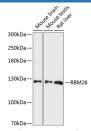

### **Data**

Western blot analysis of extracts of various cell lines using

RBM26 Polyclonal Antibody at dilution of 1:3000.

Observed-MW:113 kDa

Calculated-MW:13 kDa/60 kDa/62 kDa/110 kDa/111

kDa/113 kDa