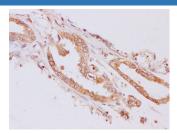

#### Data

Immunohistochemistry of paraffin-embedded human Humanpancreas cancer using RAB5A Polyclonal Antibody at gliomas using RAB5A Polyclonal Antibody at dilution of

dilution of 1:200 1:200