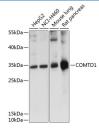

### Data

Western blot analysis of extracts of various cell lines using

COMTD1 Polyclonal Antibody at 1:1000 dilution.

Observed-MV:29 kDa Calculated-MV:28 kDa