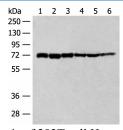

#### Data

Western blot analysis of 293T cell Human fetal brain tissue Jurkat cell Hela cell Mouse heart tissue lysates using TCF25 Polyclonal Antibody at dilution of 1:250

Immunohistochemistry of paraffin-embedded Human esophagus cancer tissue using TCF25 Polyclonal Antibody at dilution of 1:35(×200)

## Observed-MV:Refer to figures Calculated-MV:77 kDa