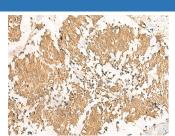

## Data

Immunohistochemistry of paraffin-embedded Human tonsil tissue using MTHFD2L Polyclonal Antibody at dilution of  $1:30(\times 200)$ 

Immunohistochemistry of paraffin-embedded Human lung cancer tissue using MTHFD2L Polyclonal Antibody at dilution of 1:30(×200)