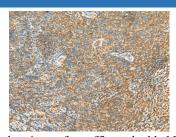

## Data

Immunohistochemistry of paraffin-embedded Human tonsil tissue using MTHFD2L Polyclonal Antibody at dilution of  $1:30(\times 200)$ 

Immunohistochemistry of paraffin-embedded Human lung cancer tissue using MTHFD2L Polyclonal Antibody at dilution of 1:30(×200)