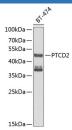

#### Data

Western blot analysis of extracts of BT474 cells using

PTCD2 Polyclonal Antibody at 1:1000 dilution.

#### Observed-MV:44 kDa

Calculated-MV:24 kDa/30 kDa/43 kDa