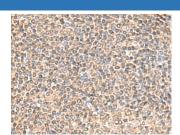

### Data

Western blot analysis of 293T cell lysates using IQCD Polyclonal Antibody at dilution of 1:1000

Observed-MW:Refer to figures Calculated-MW:52 kDa

Immunohistochemistry of paraffin-embedded Human tonsil tissue using IQCD Polyclonal Antibody at dilution of 1:60(×200)