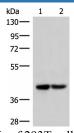

### Data

Western blot analysis of 293T cell lysates using IQCD Polyclonal Antibody at dilution of 1:1000

Observed-MW:Refer to figures Calculated-MW:52 kDa

Immunohistochemistry of paraffin-embedded Human tonsil tissue using IQCD Polyclonal Antibody at dilution of 1:60(×200)