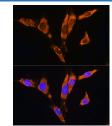

#### Data

Western blot analysis of extracts of various cell lines using C17orf74 Polyclonal Antibody at 1:1000 dilution. **Observed-MW:65 kDa**  Immunofluorescence analysis of NIH/3T3 cells using C17orf74 Polyclonal Antibody at dilution of 1:100. Blue: DAPI for nuclear staining.