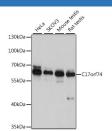

#### Data

Western blot analysis of extracts of various cell lines using C17orf74 Polyclonal Antibody at 1:1000 dilution. **Observed-MW:65 kDa**  Immunofluorescence analysis of NIH/3T3 cells using C17orf74 Polyclonal Antibody at dilution of 1:100. Blue: DAPI for nuclear staining.

| Calculated-MW:56 kDa  |                                                                                                          |
|-----------------------|----------------------------------------------------------------------------------------------------------|
| Preparation & Storage |                                                                                                          |
| Storage               | Store at -20°C Valid for 12 months. Avoid freeze / thaw cycles.                                          |
| Shipping              | The product is shipped with ice pack, upon receipt, store it immediately at the temperature recommended. |