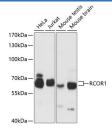

## Data

Western blot analysis of extracts of various cell lines using

RCOR1 Polyclonal Antibody at dilution of 1:3000.

Observed-MW:60 kDa Calculated-MW:53 kDa