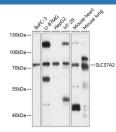

#### Data

Western blot analysis of extracts of various cell lines using

SLC37A2 Polyclonal Antibody at 1:3000 dilution.

Observed-MV:75 kDa

Calculated-MV:13 kDa/42 kDa/54 kDa