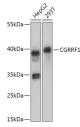

#### Data

Western blot analysis of extracts of various cell lines using

CGRRF1 Polyclonal Antibody at 1:1000 dilution.

#### Observed-MV:38 kDa