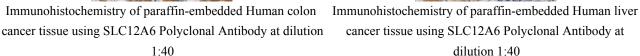

#### **Elabscience Bionovation Inc.**



A Reliable Research Partner in Life Science and Medicine

# **SLC12A6 Polyclonal Antibody**

catalog number: E-AB-12640

Note: Centrifuge before opening to ensure complete recovery of vial contents.

### **Description**

Reactivity Human

Immunogen Synthetic peptide of human SLC12A6

Host Rabbit
Isotype IgG

**Purification** Affinity purification

**Buffer** Phosphate buffered solution, pH 7.4, containing 0.05% stabilizer and 50% glycerol.

## **Applications** Recommended Dilution

**IHC** 1:50-1:200

#### Data





Preparation & Storage

Storage Storage Store at -20°C Valid for 12 months. Avoid freeze / thaw cycles.

**Shipping** The product is shipped with ice pack, upon receipt, store it immediately at the

temperature recommended.

## Background

This gene is a member of the K-Cl cotransporter (KCC) family. K-Cl cotransporters are integral membrane proteins that lower intracellular chloride concentrations below the electrochemical equilibrium potential. The proteins encoded by this gene are activated by cell swelling induced by hypotonic conditions. Alternate splicing results in multiple transcript variants encoding different isoforms. Mutations in this gene are associated with agenesis of the corpus callosum with peripheral neuropathy.

Fax: 1-832-243-6017