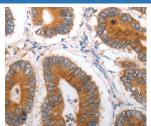

#### **Elabscience Bionovation Inc.**



A Reliable Research Partner in Life Science and Medicine

# **SLC12A6 Polyclonal Antibody**

catalog number: E-AB-12640

Note: Centrifuge before opening to ensure complete recovery of vial contents.

### **Description**

Reactivity Human

Immunogen Synthetic peptide of human SLC12A6

Host Rabbit
Isotype IgG

**Purification** Affinity purification

**Buffer** Phosphate buffered solution, pH 7.4, containing 0.05% stabilizer and 50% glycerol.

## **Applications** Recommended Dilution

**IHC** 1:50-1:200

#### Data





Preparation & Storage

Storage Storage Store at -20°C Valid for 12 months. Avoid freeze / thaw cycles.

**Shipping** The product is shipped with ice pack, upon receipt, store it immediately at the

temperature recommended.

## Background

This gene is a member of the K-Cl cotransporter (KCC) family. K-Cl cotransporters are integral membrane proteins that lower intracellular chloride concentrations below the electrochemical equilibrium potential. The proteins encoded by this gene are activated by cell swelling induced by hypotonic conditions. Alternate splicing results in multiple transcript variants encoding different isoforms. Mutations in this gene are associated with agenesis of the corpus callosum with peripheral neuropathy.

Fax: 1-832-243-6017