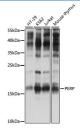

#### Data

Western blot analysis of extracts of various cell lines using

PERP Polyclonal Antibody at 1:1000 dilution.

Observed-MV:17 kDa Calculated-MV:21 kDa