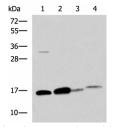

## Data

Western blot analysis of Human sigmoid tissue Mouse large intestine tissue Mouse small intestines tissue Mouse Pancreas tissue lysates using ZG16 Polyclonal Antibody at dilution of

1:800

Observed-MW:Refer to figures
Calculated-MW:18 kDa