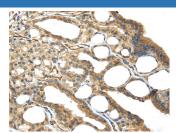

#### Data

Immunohistochemistry of paraffin-embedded Human breast Immunohistochemistry of paraffin-embedded Human thyroid cancer using ISM2 Polyclonal Antibody at dilution of 1/45 cancer using ISM2 Polyclonal Antibody at dilution of 1/45