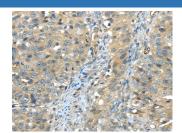

#### Data

Immunohistochemistry of paraffin-embedded Human breast Immunohistochemistry of paraffin-embedded Human thyroid cancer using ISM2 Polyclonal Antibody at dilution of 1/45 cancer using ISM2 Polyclonal Antibody at dilution of 1/45