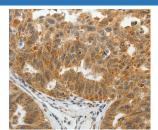

#### Data

Immunohistochemistry of paraffin-embedded Human liver cancer tissue using SOCS7 Polyclonal Antibody at dilution cancer tissue using SOCS7 Polyclonal Antibody at dilution

1:30