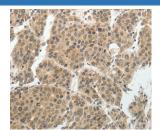

#### Data

Immunohistochemistry of paraffin-embedded Human liver cancer tissue using SOCS7 Polyclonal Antibody at dilution cancer tissue using SOCS7 Polyclonal Antibody at dilution

1:30