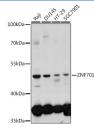

#### Data

Western blot analysis of extracts of various cell lines using

ZNF701 Polyclonal Antibody at 1:1000 dilution.

## Observed-MW:50 kDa Calculated-MW:53 kDa/60 kDa