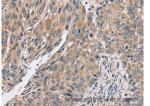

Immunohistochemistry of paraffin-embedded Human liver cancer using PPP1CC Polyclonal Antibody at dilution of 1:40

PPP1CC Polyclonal Antibody at dilution of 1:200

Calculated Mw:37kDa

Immunohistochemistry of paraffin-embedded Human lung cancer using PPP1CC Polyclonal Antibody at dilution of 1:40