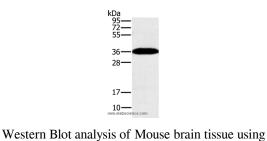

Immunohistochemistry of paraffin-embedded Human liver cancer using PPP1CC Polyclonal Antibody at dilution of 1:40

PPP1CC Polyclonal Antibody at dilution of 1:200

Calculated Mw:37kDa

Immunohistochemistry of paraffin-embedded Human lung cancer using PPP1CC Polyclonal Antibody at dilution of 1:40