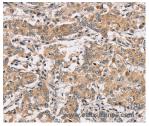

Immunohistochemistry of paraffin-embedded Human liver cancer using PPP1CC Polyclonal Antibody at dilution of 1:40

PPP1CC Polyclonal Antibody at dilution of 1:200

Calculated Mw:37kDa

Immunohistochemistry of paraffin-embedded Human lung cancer using PPP1CC Polyclonal Antibody at dilution of 1:40