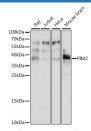

# Data

Western blot analysis of extracts of various cell lines using

PIM2 Polyclonal Antibody at 1:1000 dilution.

Observed-MW:38 kDa Calculated-MW:34 kDa