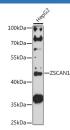

### Data

Western blot analysis of extracts of HepG2 cells using

ZSCAN1 Polyclonal Antibody at 1:1000 dilution.

Observed-MV:45 kDa Calculated-MV:20 kDa/45 kDa