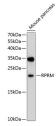

#### Data

Western blot analysis of extracts of mouse pancreas using

RPRM Polyclonal Antibody at 1:1000 dilution.

Observed-MV:20 kDa Calculated-MV:11 kDa