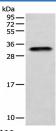

### Data

Western blot analysis of Human testis tissue using LYPD4

Polyclonal Antibody at dilution of 1:400

Observed-MW:Refer to figures

Immunohistochemistry of paraffin-embedded Human lung cancer tissue using LYPD4 Polyclonal Antibody at dilution of 1:25(×200)

Calculated-MW:27 kDa