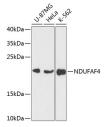

### Data

Western blot analysis of extracts of various cell lines using NDUFAF4 Polyclonal Antibody at dilution of 1:3000.

nunofluorescence analysis of HeLa c

Immunofluorescence analysis of HeLa cells using NDUFAF4 Polyclonal Antibody at dilution of 1:100. Blue: DAPI for nuclear staining.