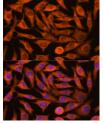

Immunofluorescence analysis of L929 cells using NDUFAF4 Polyclonal Antibody at dilution of 1:100. Blue: DAPI for nuclear staining.