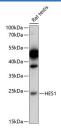

## Data

Western blot analysis of extracts of rat testis using HES1

Polyclonal Antibody at 1:1000 dilution.

Observed-MW:24 kDa Calculated-MW:29 kDa