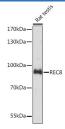

#### Data

Western blot analysis of extracts of Rat testis using REC8

Polyclonal Antibody at 1:3000 dilution.

Observed-MW:90 kDa Calculated-MW:67 kDa