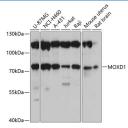

#### Data

Western blot analysis of extracts of various cell lines using

MOXD1 Polyclonal Antibody at 1:3000 dilution.

Observed-MV:75 kDa Calculated-MV:62 kDa/69 kDa