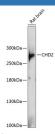

#### Data

Western blot analysis of extracts of Rat brain using CHD2

Polyclonal Antibody at dilution of 1:1000.

Observed-MV:275 kDa

Calculated-MV:56 kDa/200 kDa/211 kDa