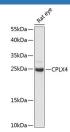

#### Data

Western blot analysis of extracts of Rat eye using CPLX4

Polyclonal Antibody at dilution of 1:3000.

Observed-MV:18 kDa Calculated-MV:18 kDa