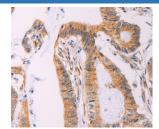

## Elabscience Biotechnology Co., Ltd.



A Reliable Research Partner in Life Science and Medicine

# **ADCY1 Polyclonal Antibody**

catalog number: E-AB-16138

Note: Centrifuge before opening to ensure complete recovery of vial contents.

#### **Description**

**Reactivity** Human

Immunogen Synthetic peptide of human ADCY1

Host Rabbit Isotype IgG

PurificationAffinity purificationConjugationUnconjugated

**Buffer** Phosphate buffered solution, pH 7.4, containing 0.05% stabilizer and 50% glycerol.

Applications Recommended Dilution

**IHC** 1:100-1:300

#### Data





## Preparation & Storage

Storage Storage Store at -20°C Valid for 12 months. Avoid freeze / thaw cycles.

**Shipping** The product is shipped with ice pack, upon receipt, store it immediately at the

temperature recommended.

## Background

This gene encodes a form of adenylate cyclase expressed in brain. A similar protein in mouse is involved in pattern formation of the brain.

For Research Use Only