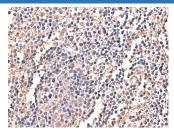

#### Data

Immunohistochemistry of paraffin-embedded Human tonsil tissue using LDHAL6B Polyclonal Antibody at dilution of 1:60(×200)