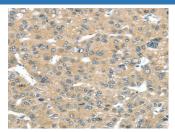

#### Data

Immunohistochemistry of paraffin-embedded Human liver cancer tissue using TUSC2 Polyclonal Antibody at dilution

1:50