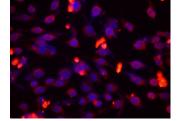

### Data

Western blot with TTR Polyclonal antibody at dilution of

1:1000.lane 1:Human plasma

Observed-MW:16 kDa Calculated-MW:16 kDa Immunofluorescence analysis of C6 cells using TTR Polyclonal Antibody at dilution of 1:200