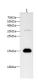

### Data

Western blot with TTR Polyclonal antibody at dilution of

1:1000.lane 1:Human plasma

Observed-MW:16 kDa Calculated-MW:16 kDa Immunofluorescence analysis of C6 cells using TTR Polyclonal Antibody at dilution of 1:200