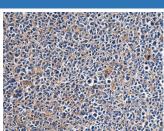

#### Data

Immunohistochemistry of paraffin-embedded Human brain tissue using CEP89 Polyclonal Antibody at dilution of 1:95(×200)

Immunohistochemistry of paraffin-embedded Human tonsil tissue using CEP89 Polyclonal Antibody at dilution of 1:95(×200)