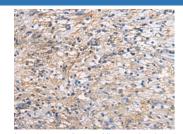

#### Data

Immunohistochemistry of paraffin-embedded Human brain tissue using CEP89 Polyclonal Antibody at dilution of 1:95(×200)

Immunohistochemistry of paraffin-embedded Human tonsil tissue using CEP89 Polyclonal Antibody at dilution of 1:95(×200)