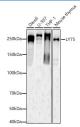

# Data

Western blot analysis of various lysates using LY75

Polyclonal Antibody at 1:1000 dilution.

#### Observed-MW:250 kDa

Calculated-MW:19 kDa/26 kDa/198 kDa/209 kDa/215

kDa