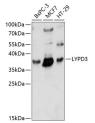

#### Data

Western blot analysis of extracts of various cell lines using

LYPD3 Polyclonal Antibody at 1:1000 dilution.

#### Observed-MV:36 kDa

Calculated-MV:35 kDa

| Preparation & Storage |                                                                               |
|-----------------------|-------------------------------------------------------------------------------|
| Storage               | Store at -20°C Valid for 12 months. Avoid freeze / thaw cycles.               |
| Shipping              | The product is shipped with ice pack,upon receipt,store it immediately at the |
|                       | temperature recommended.                                                      |