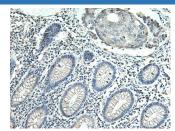

#### Data

Immunohistochemistry of paraffin-embedded Human colorectal cancer tissue using SLC35F6 Polyclonal Antibody at dilution of 1:115(×200)

Immunohistochemistry of paraffin-embedded Human tonsil tissue using SLC35F6 Polyclonal Antibody at dilution of 1:115(×200)