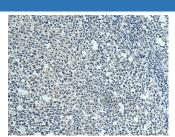

#### Data

Immunohistochemistry of paraffin-embedded Human colorectal cancer tissue using SLC35F6 Polyclonal Antibody at dilution of 1:115(×200)

Immunohistochemistry of paraffin-embedded Human tonsil tissue using SLC35F6 Polyclonal Antibody at dilution of 1:115(×200)