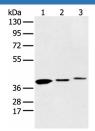

#### Data

Western blot analysis of 231 cell Human fetal liver and

Human fetal brain tissue using MAT2B Polyclonal Antibody

at dilution of 1:500

Observed-MV:Refer to figures

Calculated-MV:38 kDa