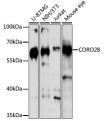

#### Data

Western blot analysis of extracts of various cell lines using

CORO2B Polyclonal Antibody at 1:3000 dilution.

#### Calculated-MV:54 kDa

| Preparation & Storage |                                                                                                          |
|-----------------------|----------------------------------------------------------------------------------------------------------|
| Storage               | Store at -20°C Valid for 12 months. Avoid freeze / thaw cycles.                                          |
| Shipping              | The product is shipped with ice pack, upon receipt, store it immediately at the temperature recommended. |