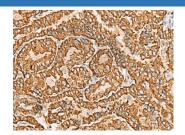

## Data

cancer tissue using NPC2 Polyclonal Antibody at dilution of  $1:80(\times 200)$ 