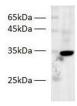

### Data

Western blot of Zebrafish whole lysates with anti-PPP1R3G rabbit polyclonal antibody at dilution of 1:500.

Observed-MW:30 kDa Calculated-MW:30 kDa