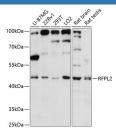

#### Data

Western blot analysis of extracts of various cell lines using

RFPL2 Polyclonal Antibody at 1:3000 dilution.

#### Observed-MV:42 kDa

Calculated-MV:32 kDa/35 kDa/42 kDa