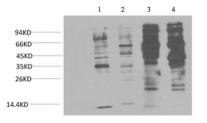

Western Blot analysis of 1) Jurkat, 2) 293T, 3) Rat brain, 4) Mouse brain with Phosphotyrosine Monoclonal Antibody at dilution of 1:2000 Immunohistochemistry of paraffin-embedded Human breast carcinoma tissue with Phosphotyrosine Monoclonal Antibody at dilution of 1:200