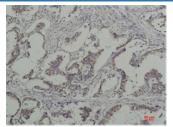

Western Blot analysis of 1) Jurkat, 2) 293T, 3) Rat brain, 4) Mouse brain with Phosphotyrosine Monoclonal Antibody at dilution of 1:2000 Immunohistochemistry of paraffin-embedded Human breast carcinoma tissue with Phosphotyrosine Monoclonal Antibody at dilution of 1:200