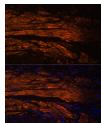

### Data

Western blot analysis of extracts of various cell lines using MYL9 Polyclonal Antibody at dilution of 1:1000.

Immunofluorescence analysis of Rat intestine using MYL9 Polyclonal Antibody at dilution of 1:100. Blue: DAPI for nuclear staining.

Immunofluorescence analysis of Human colon carcinoma DAPI for nuclear staining.

Immunofluorescence analysis of Mouse intestine using using MYL9 Polyclonal Antibody at dilution of 1:100. Blue: MYL9 Polyclonal Antibody at dilution of 1:100. Blue: DAPI for nuclear staining.