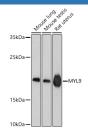

### Data

Western blot analysis of extracts of various cell lines using MYL9 Polyclonal Antibody at dilution of 1:1000.

Immunofluorescence analysis of Rat intestine using MYL9 Polyclonal Antibody at dilution of 1:100. Blue: DAPI for nuclear staining.