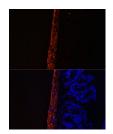

### Data

Western blot analysis of extracts of various cell lines using MYL9 Polyclonal Antibody at dilution of 1:1000.

Immunofluorescence analysis of Rat intestine using MYL9 Polyclonal Antibody at dilution of 1:100. Blue: DAPI for nuclear staining.

Immunofluorescence analysis of Human colon carcinoma DAPI for nuclear staining.

Immunofluorescence analysis of Mouse intestine using using MYL9 Polyclonal Antibody at dilution of 1:100. Blue: MYL9 Polyclonal Antibody at dilution of 1:100. Blue: DAPI for nuclear staining.