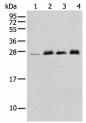

### Data

Western blot analysis of K-562 cell Mouse brain tissue Rat brain tissue Human fetal brain tissue using MOB4 Polyclonal Antibody at dilution of 1:400

Immunohistochemistry of paraffin-embedded Human lung cancer tissue using MOB4 Polyclonal Antibody at dilution of 1:35(×200)

# Observed-MW:Refer to figures

Calculated-MW:26 kDa

Immunohistochemistry of paraffin-embedded Human esophagus cancer tissue using MOB4 Polyclonal Antibody at dilution of 1:35(×200)