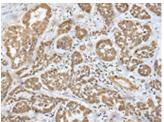

### Data

Western blot analysis of K-562 cell Mouse brain tissue Rat brain tissue Human fetal brain tissue using MOB4 Polyclonal Antibody at dilution of 1:400

Immunohistochemistry of paraffin-embedded Human lung cancer tissue using MOB4 Polyclonal Antibody at dilution of 1:35(×200)