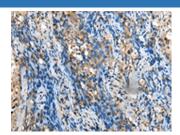

# Observed-MW:Refer to figures

Calculated-MW:26 kDa

Immunohistochemistry of paraffin-embedded Human esophagus cancer tissue using MOB4 Polyclonal Antibody at dilution of 1:35(×200)