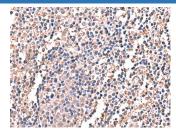

### Data

Immunohistochemistry of paraffin-embedded Human tonsil tissue using LDHAL6B Polyclonal Antibody at dilution of 1:60(×200)