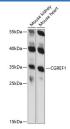

## **Data**

Western blot analysis of extracts of various cell lines using

CGREF1 Polyclonal Antibody at 1:1000 dilution.

Observed-MW:32 kDa

Calculated-MW:11 kDa/14 kDa/31 kDa/33 kDa/47 kDa