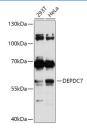

#### Data

Western blot analysis of extracts of various cell lines using

DEPDC7 Polyclonal Antibody at 1:1000 dilution.

#### Observed-MV:58 kDa